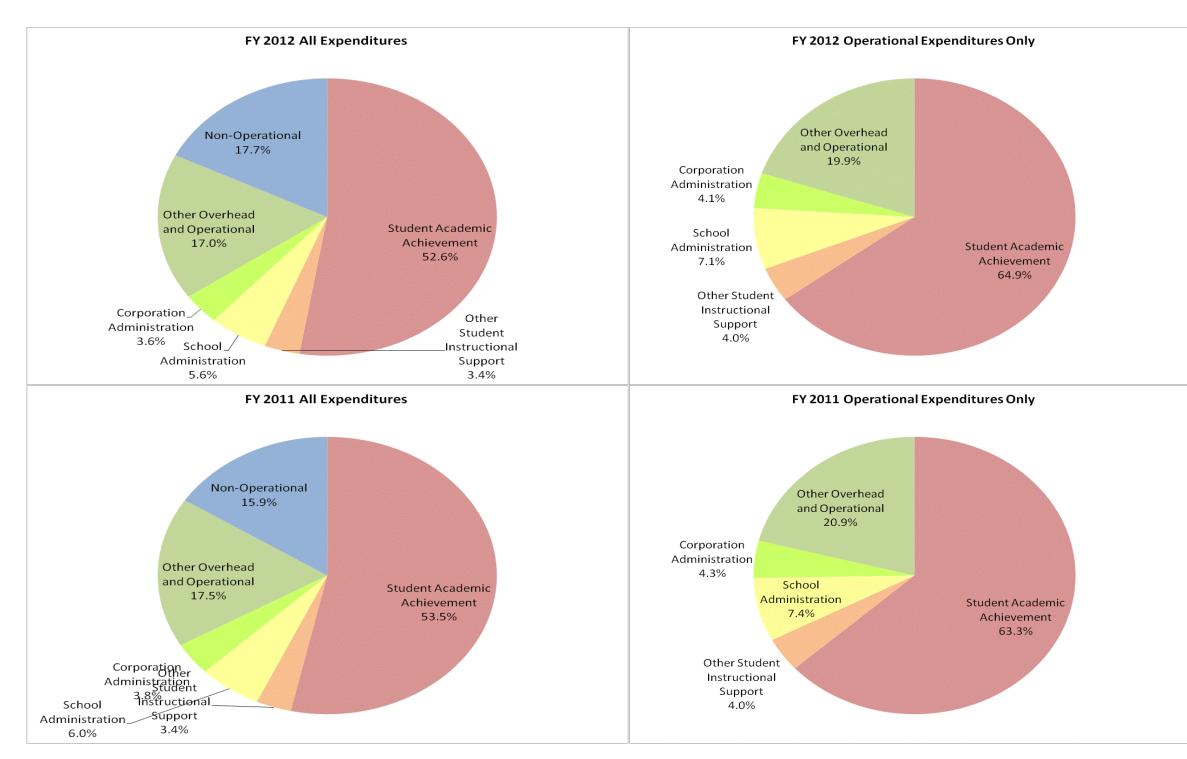

|                                |              | FY06 % of Total |              | FY09 % of Total |              | FY11 % of Total |              | FY12 % of Total |
|--------------------------------|--------------|-----------------|--------------|-----------------|--------------|-----------------|--------------|-----------------|
| Student Instructional Category | FY 2006      | Exp             | FY 2009      | Exp             | FY 2011      | Exp             | FY 2012      | Ехр             |
| Student Academic Achievement   | \$8,194,358  | 47.3%           | \$8,869,028  | 48.9%           | \$10,062,901 | 53.5%           | \$10,425,646 | 52.6%           |
| Student Instructional Support  | \$1,331,880  | 7.7%            | \$1,652,843  | 9.1%            | \$1,763,990  | 9.4%            | \$1,786,448  | 9.0%            |
| Overhead and Operational       | \$3,750,935  | 21.6%           | \$4,185,573  | 23.1%           | \$4,006,546  | 21.3%           | \$4,096,313  | 20.7%           |
| Nonoperational                 | \$4,054,546  | 23.4%           | \$3,424,797  | 18.9%           | \$2,988,408  | 15.9%           | \$3,500,366  | 17.7%           |
| Grand Total                    | \$17,331,719 |                 | \$18,132,241 |                 | \$18,821,845 |                 | \$19,808,773 |                 |